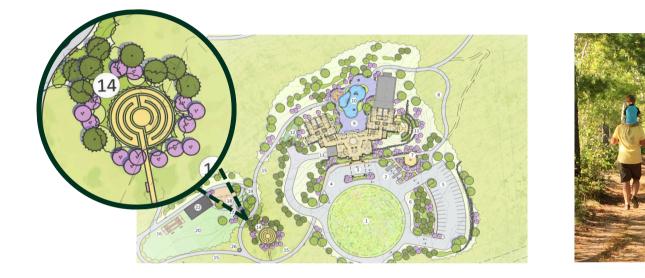

## YOUR GIFT: \$250,000 LABYRINTH

## Your Impact

Presenting The Labyrinth, nestled in the tranquil southwestern corner of our campus, providing families with a serene oasis accessible via paved walking paths from both the Respite Center and parking lots. This labyrinth offers a unique opportunity for families to embark on a journey of self-discovery and renewal through the practice of walking meditation.