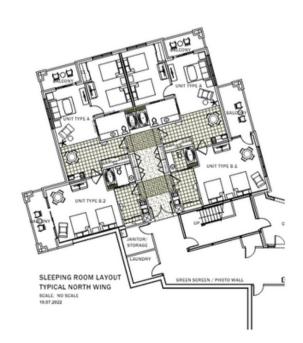

## Your Impact

Our Respite Center will contain twenty single family units, providing weekly lodging to sixteen families and four volunteer families/groups weekly. Our lodging has been thoughtfully planned to provide moments of connection for our families, with private balconies with a view, a kitchenette, dining table and a bathroom equipped to tailor to their needs.

Our family lodging will range in accommodating a family of four members up to eight members and four family units will be ADA accessible. Creating an adaptable sleeping environment is critical to providing restful sleep for all family members. Each unit includes two queen beds and a reclining chair to provide the patient with various opportunities to be comfortable as well as remain supported by their caregiver and children. The rooms will provide an oasis for our families to fully realize the therapeutic benefits of respite.